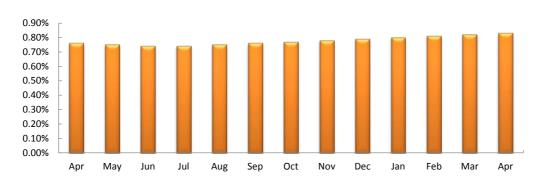

### **Money Market Fund**

### **April 30, 2017**

| Money Market Fund: First Nations Finance Authority                          | One Year <u>Annualized</u> 0.83% | Since Inception 4.02% |
|-----------------------------------------------------------------------------|----------------------------------|-----------------------|
| Custom Benchmark**                                                          | 0.35%                            | 3.77%                 |
| Intermediate Fund: First Nations Finance Authority DEX 365-Day T-Bill Index | 1.21%<br>0.40%                   | <b>3.65%</b> 3.27%    |
| Bond Fund:                                                                  | 0.1070                           | 3.2170                |
|                                                                             | 1.88%                            | 6.18%                 |
| First Nations Finance Authority                                             |                                  |                       |
| DEX 91-Day T-Bill Index                                                     | 1.60%                            | 5.90%                 |