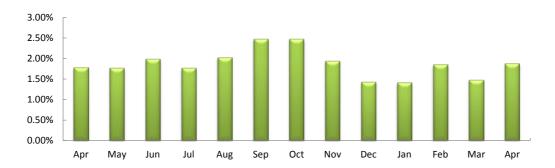

#### **Bond Fund**

### **April 30, 2017**

| Money Market Fund: First Nations Finance Authority                          | One Year <u>Annualized</u> 0.83% | Since Inception 4.02% |
|-----------------------------------------------------------------------------|----------------------------------|-----------------------|
| Custom Benchmark**                                                          | 0.35%                            | 3.77%                 |
| Intermediate Fund: First Nations Finance Authority DEX 365-Day T-Bill Index | 1.21%<br>0.40%                   | <b>3.65%</b> 3.27%    |
| Bond Fund:                                                                  | 0.1070                           | 3.2170                |
|                                                                             | 1.88%                            | 6.18%                 |
| First Nations Finance Authority                                             |                                  |                       |
| DEX 91-Day T-Bill Index                                                     | 1.60%                            | 5.90%                 |