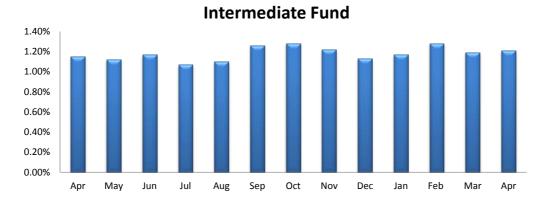

### **April 30, 2017**

| Money Market Fund: First Nations Finance Authority                          | One Year <u>Annualized</u> 0.83% | Since Inception 4.02% |
|-----------------------------------------------------------------------------|----------------------------------|-----------------------|
| Custom Benchmark**                                                          | 0.35%                            | 3.77%                 |
| Intermediate Fund: First Nations Finance Authority DEX 365-Day T-Bill Index | 1.21%<br>0.40%                   | <b>3.65%</b> 3.27%    |
| Bond Fund:                                                                  | 0.1070                           | 3.2170                |
|                                                                             | 1.88%                            | 6.18%                 |
| First Nations Finance Authority                                             |                                  |                       |
| DEX 91-Day T-Bill Index                                                     | 1.60%                            | 5.90%                 |