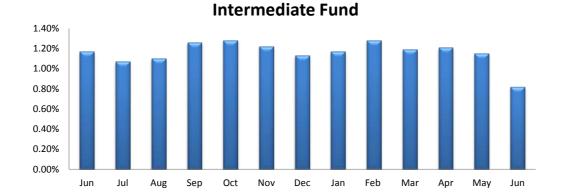

## June 30, 2017

|                                 | One Year   | Since     |  |
|---------------------------------|------------|-----------|--|
|                                 | Annualized | Inception |  |
| Money Market Fund:              |            | -         |  |
| First Nations Finance Authority | 0.85%      | 4.00%     |  |
| Custom Benchmark**              | 0.35%      | 3.75%     |  |
|                                 |            |           |  |
| Intermediate Fund:              |            |           |  |
| First Nations Finance Authority | 0.82%      | 3.62%     |  |
| DEX 365-Day T-Bill Index        | 0.04%      | 3.24%     |  |
|                                 |            |           |  |
| Bond Fund:                      |            |           |  |
| First Nations Finance Authority | 0.42%      | 6.12%     |  |
| DEX 91-Day T-Bill Index         | -0.01%     | 5.83%     |  |
| ; j j                           | 0.01/0     | 210070    |  |

\*\* After fees

**Money Market Fund** 

**Bond Fund** 