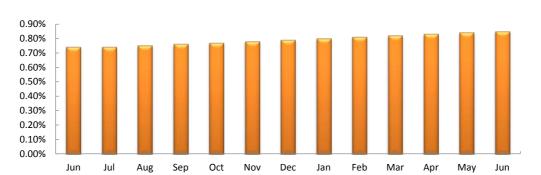

## June 30, 2017

|                                 | One Year   | Since     |  |
|---------------------------------|------------|-----------|--|
|                                 | Annualized | Inception |  |
| Money Market Fund:              |            | -         |  |
| First Nations Finance Authority | 0.85%      | 4.00%     |  |
| Custom Benchmark**              | 0.35%      | 3.75%     |  |
|                                 |            |           |  |
| Intermediate Fund:              |            |           |  |
| First Nations Finance Authority | 0.82%      | 3.62%     |  |
| DEX 365-Day T-Bill Index        | 0.04%      | 3.24%     |  |
|                                 |            |           |  |
| Bond Fund:                      |            |           |  |
| First Nations Finance Authority | 0.42%      | 6.12%     |  |
| DEX 91-Day T-Bill Index         | -0.01%     | 5.83%     |  |
| ; j j                           | 0.01/0     | 210070    |  |

\*\* After fees

**Money Market Fund** 

**Bond Fund** 