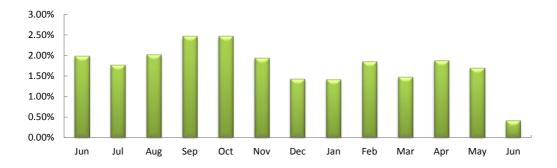

## June 30, 2017

|                                 | One Year   | Since     |  |
|---------------------------------|------------|-----------|--|
|                                 | Annualized | Inception |  |
| Money Market Fund:              |            | -         |  |
| First Nations Finance Authority | 0.85%      | 4.00%     |  |
| Custom Benchmark**              | 0.35%      | 3.75%     |  |
|                                 |            |           |  |
| Intermediate Fund:              |            |           |  |
| First Nations Finance Authority | 0.82%      | 3.62%     |  |
| DEX 365-Day T-Bill Index        | 0.04%      | 3.24%     |  |
|                                 |            |           |  |
| Bond Fund:                      |            |           |  |
| First Nations Finance Authority | 0.42%      | 6.12%     |  |
| DEX 91-Day T-Bill Index         | -0.01%     | 5.83%     |  |
| ; j j                           | 0.01/0     | 210070    |  |

\*\* After fees

**Money Market Fund** 

**Bond Fund** 