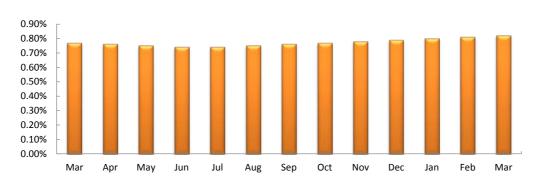

## **Current Investing Rates**

| March 31, 2017                                           | One<br>Month | Three<br>Months | Year-<br>to-date | One<br>Year | Since<br>Inception |
|----------------------------------------------------------|--------------|-----------------|------------------|-------------|--------------------|
| Money Market Fund:<br>First Nations Finance Authority ** | 0.07%        | 0.21%           | 0.21%            | 0.82%       | 4.03%              |
| Intermediate Fund:<br>First Nations Finance Authority ** | 0.07%        | 0.31%           | 0.31%            | 1.19%       | 3.66%              |
| <b>Bond Fund:</b><br>First Nations Finance Authority **  | 0.13%        | 0.69%           | 0.69%            | 1.48%       | 6.19%              |