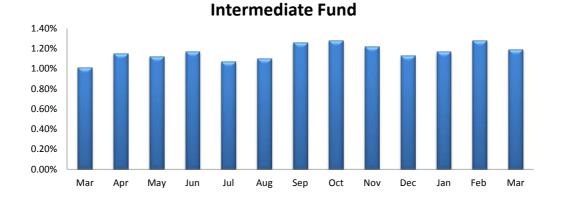

## **Current Investing Rates**

| March 31, 2017                                           | One<br>Month | Three<br>Months | Year-<br>to-date | One<br>Year | Since<br>Inception |
|----------------------------------------------------------|--------------|-----------------|------------------|-------------|--------------------|
| Money Market Fund:<br>First Nations Finance Authority ** | 0.07%        | 0.21%           | 0.21%            | 0.82%       | 4.03%              |
| Intermediate Fund:<br>First Nations Finance Authority ** | 0.07%        | 0.31%           | 0.31%            | 1.19%       | 3.66%              |
| <b>Bond Fund:</b><br>First Nations Finance Authority **  | 0.13%        | 0.69%           | 0.69%            | 1.48%       | 6.19%              |

\*\* After fees

**Bond Fund** 