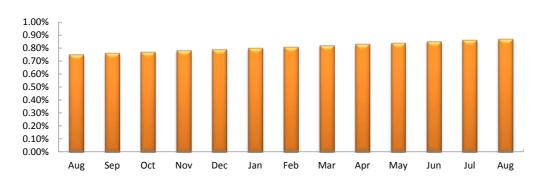

| One<br><u>Month</u> | Three Months | Year-<br>to-date | One<br><u>Year</u> | Since<br>Inception |
|-------------------------------------------------------|---------------------|--------------|------------------|--------------------|--------------------|
| Money Market Fund: First Nations Finance Authority ** | 0.08%               | 0.23%        | 0.59%            | 0.87%              | 3.98%              |
| Intermediate Fund: First Nations Finance Authority ** | 0.14%               | -0.07%       | 0.43%            | 0.77%              | 3.60%              |
| Bond Fund: First Nations Finance Authority **         | 0.42%               | -0.85%       | 0.40%            | 0.16%              | 6.08%              |

<sup>\*\*</sup> After fees

### **Money Market Fund**





#### **Bond Fund**