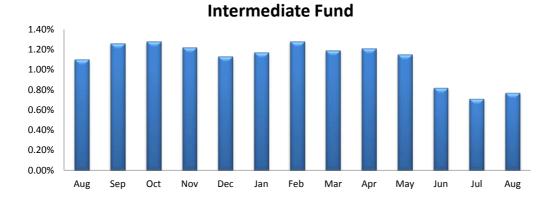

| One<br><u>Month</u> | Three Months | Year-<br>to-date | One<br><u>Year</u> | Since<br>Inception |
|-------------------------------------------------------|---------------------|--------------|------------------|--------------------|--------------------|
| Money Market Fund: First Nations Finance Authority ** | 0.08%               | 0.23%        | 0.59%            | 0.87%              | 3.98%              |
| Intermediate Fund: First Nations Finance Authority ** | 0.14%               | -0.07%       | 0.43%            | 0.77%              | 3.60%              |
| Bond Fund: First Nations Finance Authority **         | 0.42%               | -0.85%       | 0.40%            | 0.16%              | 6.08%              |

<sup>\*\*</sup> After fees

### **Money Market Fund**





#### **Bond Fund**