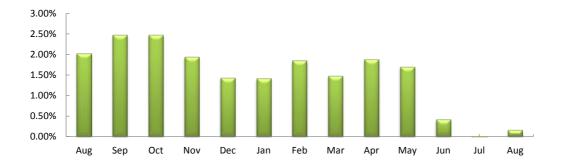

e<br><u>Month</u> | Three Months | Year-<br>to-date | One<br><u>Year</u> | Since<br>Inception |
|-------------------------------------------------------|---------------------|--------------|------------------|--------------------|--------------------|
| Money Market Fund: First Nations Finance Authority ** | 0.08%               | 0.23%        | 0.59%            | 0.87%              | 3.98%              |
| Intermediate Fund: First Nations Finance Authority ** | 0.14%               | -0.07%       | 0.43%            | 0.77%              | 3.60%              |
| Bond Fund: First Nations Finance Authority **         | 0.42%               | -0.85%       | 0.40%            | 0.16%              | 6.08%              |

<sup>\*\*</sup> After fees

### **Money Market Fund**





#### **Bond Fund**