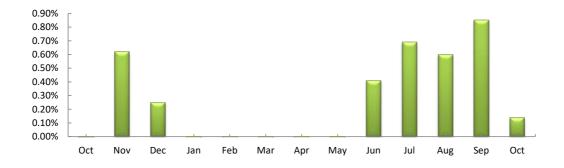

ting Rates**

| October 31, 2018                                      | One    | Three         | Year-   | One   | Since     |
|-------------------------------------------------------|--------|---------------|---------|-------|-----------|
| ,                                                     | Month  | <u>Months</u> | to-date | Year  | Inception |
| Money Market Fund: First Nations Finance Authority ** | 0.15%  | 0.44%         | 1.33%   | 1.53% | 3.88%     |
| Intermediate Fund: First Nations Finance Authority ** | 0.10%  | 0.40%         | 1.25%   | 1.37% | 3.49%     |
| <b>Bond Fund:</b> First Nations Finance Authority **  | -0.11% | 0.01%         | 0.43%   | 0.14% | 5.85%     |

<sup>\*\*</sup> After fees

### **Money Market Fund**



#### **Intermediate Fund**



#### **Bond Fund**





# **Current Investing Rates**

## October 31, 2018

| 3 2 2 3 2 3 2 3 2 3 2 3 2 3 2 3 2 3 2 3 |                   |                  |
|-----------------------------------------|-------------------|------------------|
|                                         | One Year          | Since            |
|                                         | <b>Annualized</b> | <u>Inception</u> |
| Money Market Fund:                      |                   |                  |
| First Nations Finance Authority         | 1.53%             | 3.88%            |
| Custom Benchmark**                      | 1.00%             | 3.61%            |
| Intermediate Fund:                      |                   |                  |
| First Nations Finance Authority         | 1.37%             | 3.49%