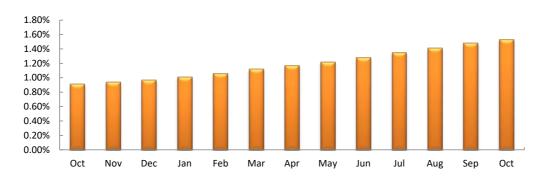

## **Current Investing Rates**

| October 31, 2018                                      | One    | Three         | Year-   | One   | Since     |
|-------------------------------------------------------|--------|---------------|---------|-------|-----------|
| ,                                                     | Month  | <u>Months</u> | to-date | Year  | Inception |
| Money Market Fund: First Nations Finance Authority ** | 0.15%  | 0.44%         | 1.33%   | 1.53% | 3.88%     |
| Intermediate Fund: First Nations Finance Authority ** | 0.10%  | 0.40%         | 1.25%   | 1.37% | 3.49%     |
| <b>Bond Fund:</b> First Nations Finance Authority **  | -0.11% | 0.01%         | 0.43%   | 0.14% | 5.85%     |

<sup>\*\*</sup> After fees

### **Money Market Fund**



#### **Intermediate Fund**



#### **Bond Fund**





# **Current Investing Rates**

## October 31, 2018

| 3 2 2 3 2 3 2 3 2 3 2 3 2 3 2 3 2 3 2 3 |                   |                  |
|-----------------------------------------|-------------------|------------------|
|                                         | One Year          | Since            |
|                                         | <b>Annualized</b> | <u>Inception</u> |
| Money Market Fund:                      |                   |                  |
| First Nations Finance Authority         | 1.53%             | 3.88%            |
| Custom Benchmark**                      | 1.00%             | 3.61%            |
| Intermediate Fund:                      |                   |                  |
| First Nations Finance Auth