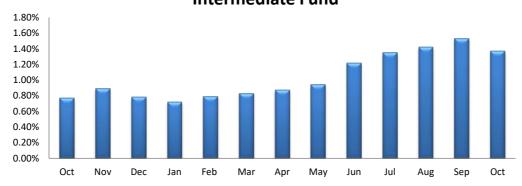

## **Current Investing Rates**

| October 31, 2018                                      | One    | Three         | Year-   | One   | Since     |
|-------------------------------------------------------|--------|---------------|---------|-------|-----------|
| ,                                                     | Month  | <u>Months</u> | to-date | Year  | Inception |
| Money Market Fund: First Nations Finance Authority ** | 0.15%  | 0.44%         | 1.33%   | 1.53% | 3.88%     |
| Intermediate Fund: First Nations Finance Authority ** | 0.10%  | 0.40%         | 1.25%   | 1.37% | 3.49%     |
| <b>Bond Fund:</b> First Nations Finance Authority **  | -0.11% | 0.01%         | 0.43%   | 0.14% | 5.85%     |

<sup>\*\*</sup> After fees

### **Money Market Fund**



#### **Intermediate Fund**



#### **Bond Fund**





# **Current Investing Rates**

## October 31, 2018

| 3 2 2 3 2 3 2 3 2 3 2 3 2 3 2 3 2 3 2 3 |                   |                  |
|-----------------------------------------|-------------------|------------------|
|                                         | One Year          | Since            |
|                                         | <b>Annualized</b> | <u>Inception</u> |
| Money Market Fund:                      |                   |                  |
| First Nations Finance Authority         | 1.53%             | 3.88%            |
| Custom Benchmark**                      | 1.00%             | 3.61%            |
| Intermediate Fund:                      |                   |                  |
| First Nations Finance Authority         | 1.37%