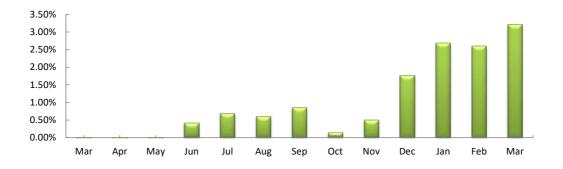

| One<br>Month | Three<br>Months | Year-<br>to-date | One<br>Year | Since           |
|-------------------------------------------------------|--------------|-----------------|------------------|-------------|-----------------|
| Money Market Fund: First Nations Finance Authority ** | 0.17%        | 0.50%           | 0.50%            | 1.80%       | Inception 3.85% |
| Intermediate Fund: First Nations Finance Authority ** | 0.33%        | 0.89%           | 0.89%            | 2.44%       | 3.50%           |
| Bond Fund: First Nations Finance Authority **         | 0.79%        | 1.66%           | 1.66%            | 3.22%       | 5.87%           |

<sup>\*\*</sup> After fees

### **Money Market Fund**



#### **Intermediate Fund**



#### **Bond Fund**