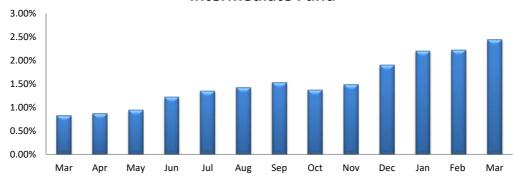

**

| March 31, 2019                                        | One<br>Month | Three<br>Months | Year-<br>to-date | One<br>Year | Since           |
|-------------------------------------------------------|--------------|-----------------|------------------|-------------|-----------------|
| Money Market Fund: First Nations Finance Authority ** | 0.17%        | 0.50%           | 0.50%            | 1.80%       | Inception 3.85% |
| Intermediate Fund: First Nations Finance Authority ** | 0.33%        | 0.89%           | 0.89%            | 2.44%       | 3.50%           |
| Bond Fund: First Nations Finance Authority **         | 0.79%        | 1.66%           | 1.66%            | 3.22%       | 5.87%           |

<sup>\*\*</sup> After fees

### **Money Market Fund**



#### **Intermediate Fund**



#### **Bond Fund**