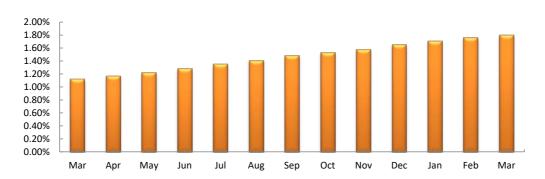

# **Current Investing Rates**

| March 31, 2019                                        | One<br>Month | Three<br>Months | Year-<br>to-date | One<br>Year | Since           |
|-------------------------------------------------------|--------------|-----------------|------------------|-------------|-----------------|
| Money Market Fund: First Nations Finance Authority ** | 0.17%        | 0.50%           | 0.50%            | 1.80%       | Inception 3.85% |
| Intermediate Fund: First Nations Finance Authority ** | 0.33%        | 0.89%           | 0.89%            | 2.44%       | 3.50%           |
| Bond Fund: First Nations Finance Authority **         | 0.79%        | 1.66%           | 1.66%            | 3.22%       | 5.87%           |

<sup>\*\*</sup> After fees

### **Money Market Fund**



#### **Intermediate Fund**



#### **Bond Fund**