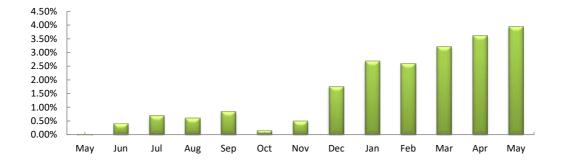

nths | Year-<br>to-date | One<br><u>Year</u> | Since<br>Inception |
|-------------------------------------------------------|---------------------|--------------|------------------|--------------------|--------------------|
| Money Market Fund: First Nations Finance Authority ** | 0.16%               | 0.48%        | 0.86%            | 1.86%              | 3.84%              |
| Intermediate Fund: First Nations Finance Authority ** | 0.22%               | 0.76%        | 1.32%            | 2.59%              | 3.49%              |
| <b>Bond Fund:</b> First Nations Finance Authority **  | 0.49%               | 1.59%        | 2.47%            | 3.95%              | 5.86%              |

<sup>\*\*</sup> After fees

### **Money Market Fund**



#### **Intermediate Fund**



#### **Bond Fund**





# **Current Investing Rates**

May 31, 2019

|                                 | One Year<br><u>Annualized</u> | Since<br>Inception |
|---------------------------------|-------------------------------|--------------------|
| Money Market Fund:              | 1 0/0/                        | 2 040/             |
| First Nations Finance Authority | 1.86%                         | 3.84%              |
| Custom Benchmark**              | 1.37%                         | 3.57%              |
| <b>Intermediate Fund:</b>       |                               |                    |
| First Nations Finance Authority | 2.59%                         | 3.49%              |
| DEX 365-Day T-Bill Index        | 1.96%                         | 3.09%              |
| Bond Fund:                      |