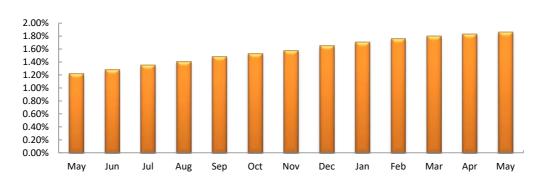

| One<br><u>Month</u> | Three Months | Year-<br>to-date | One<br><u>Year</u> | Since<br>Inception |
|-------------------------------------------------------|---------------------|--------------|------------------|--------------------|--------------------|
| Money Market Fund: First Nations Finance Authority ** | 0.16%               | 0.48%        | 0.86%            | 1.86%              | 3.84%              |
| Intermediate Fund: First Nations Finance Authority ** | 0.22%               | 0.76%        | 1.32%            | 2.59%              | 3.49%              |
| <b>Bond Fund:</b> First Nations Finance Authority **  | 0.49%               | 1.59%        | 2.47%            | 3.95%              | 5.86%              |

<sup>\*\*</sup> After fees

### **Money Market Fund**



#### **Intermediate Fund**



#### **Bond Fund**





# **Current Investing Rates**

May 31, 2019

|                                 | One Year<br><u>Annualized</u> | Since<br>Inception |
|---------------------------------|-------------------------------|--------------------|
| Money Market Fund:              | 1 0/0/                        | 2 040/             |
| First Nations Finance Authority | 1.86%                         | 3.84%              |
| Custom Benchmark**              | 1.37%                         | 3.57%              |
| <b>Intermediate Fund:</b>       |                               |                    |
| First Nations Finance Authority | 2.59%                         | 3.49%              |
| DEX 365-Day T-Bill Index        | 1.96%                         | 3.09%