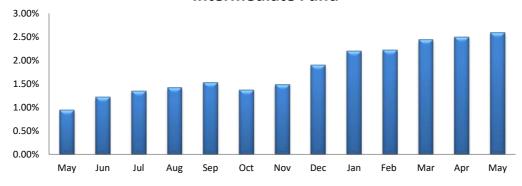

u>Month</u> | Three Months | Year-<br>to-date | One<br><u>Year</u> | Since<br>Inception |
|-------------------------------------------------------|---------------------|--------------|------------------|--------------------|--------------------|
| Money Market Fund: First Nations Finance Authority ** | 0.16%               | 0.48%        | 0.86%            | 1.86%              | 3.84%              |
| Intermediate Fund: First Nations Finance Authority ** | 0.22%               | 0.76%        | 1.32%            | 2.59%              | 3.49%              |
| <b>Bond Fund:</b> First Nations Finance Authority **  | 0.49%               | 1.59%        | 2.47%            | 3.95%              | 5.86%              |

<sup>\*\*</sup> After fees

### **Money Market Fund**



#### **Intermediate Fund**



#### **Bond Fund**





# **Current Investing Rates**

May 31, 2019

|                                 | One Year<br><u>Annualized</u> | Since<br>Inception |
|---------------------------------|-------------------------------|--------------------|
| Money Market Fund:              | 1 0/0/                        | 2 040/             |
| First Nations Finance Authority | 1.86%                         | 3.84%              |
| Custom Benchmark**              | 1.37%                         | 3.57%              |
| <b>Intermediate Fund:</b>       |                               |                    |
| First Nations Finance Authority | 2.59%                         | 3.49%              |
| DEX 365-Day T-Bill Index        | 1.96%                         | 3.09%              |
| Bond Fund: