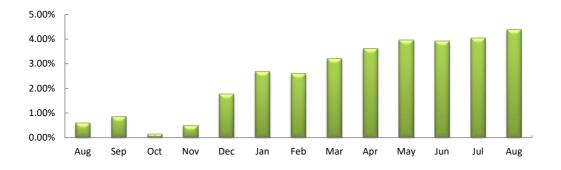

#### **Bond Fund**

## **Current Investing Rates**

| August 31, 2019                                       | One<br>Month | Three<br>Months | Year-<br>to-date | One<br>Year | Since<br>Inception |
|-------------------------------------------------------|--------------|-----------------|------------------|-------------|--------------------|
| Money Market Fund: First Nations Finance Authority ** | 0.15%        | 0.45%           | 1.27%            | 1.90%       | 3.82%              |
| Intermediate Fund: First Nations Finance Authority ** | 0.22%        | 0.47%           | 1.80%            | 2.65%       | 3.48%              |
| Bond Fund: First Nations Finance Authority **         | 0.65%        | 0.85%           | 3.34%            | 4.38%       | 5.84%              |