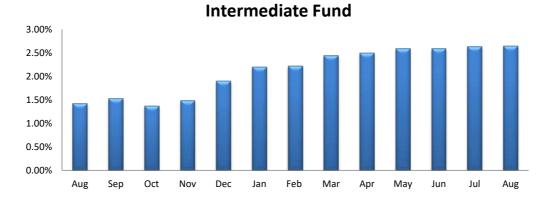

## **Current Investing Rates**

| August 31, 2019                                       | One<br>Month | Three<br>Months | Year-<br>to-date | One<br>Year | Since<br>Inception |
|-------------------------------------------------------|--------------|-----------------|------------------|-------------|--------------------|
| Money Market Fund: First Nations Finance Authority ** | 0.15%        | 0.45%           | 1.27%            | 1.90%       | 3.82%              |
| Intermediate Fund: First Nations Finance Authority ** | 0.22%        | 0.47%           | 1.80%            | 2.65%       | 3.48%              |
| Bond Fund: First Nations Finance Authority **         | 0.65%        | 0.85%           | 3.34%            | 4.38%       | 5.84%              |