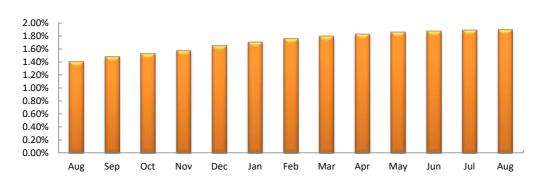

### **Money Market Fund**

## **Current Investing Rates**

| August 31, 2019                                       | One<br>Month | Three<br>Months | Year-<br>to-date | One<br>Year | Since<br>Inception |
|-------------------------------------------------------|--------------|-----------------|------------------|-------------|--------------------|
| Money Market Fund: First Nations Finance Authority ** | 0.15%        | 0.45%           | 1.27%            | 1.90%       | 3.82%              |
| Intermediate Fund: First Nations Finance Authority ** | 0.22%        | 0.47%           | 1.80%            | 2.65%       | 3.48%              |
| Bond Fund: First Nations Finance Authority **         | 0.65%        | 0.85%           | 3.34%            | 4.38%       | 5.84%              |