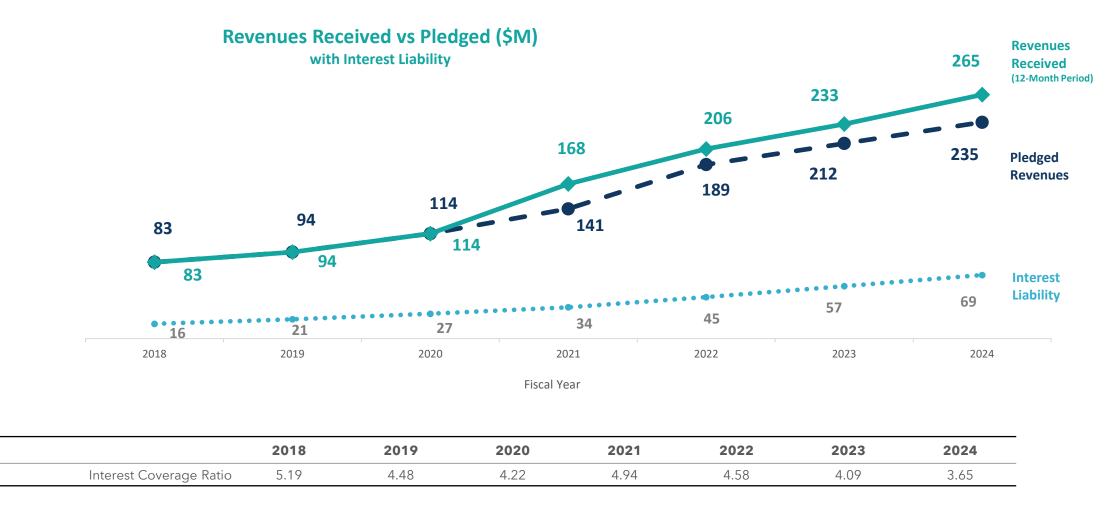

## Intercepted Revenues Supporting FNFA Loans

The Act mandates FNFA to intercept the revenue stream(s) supporting each loan.