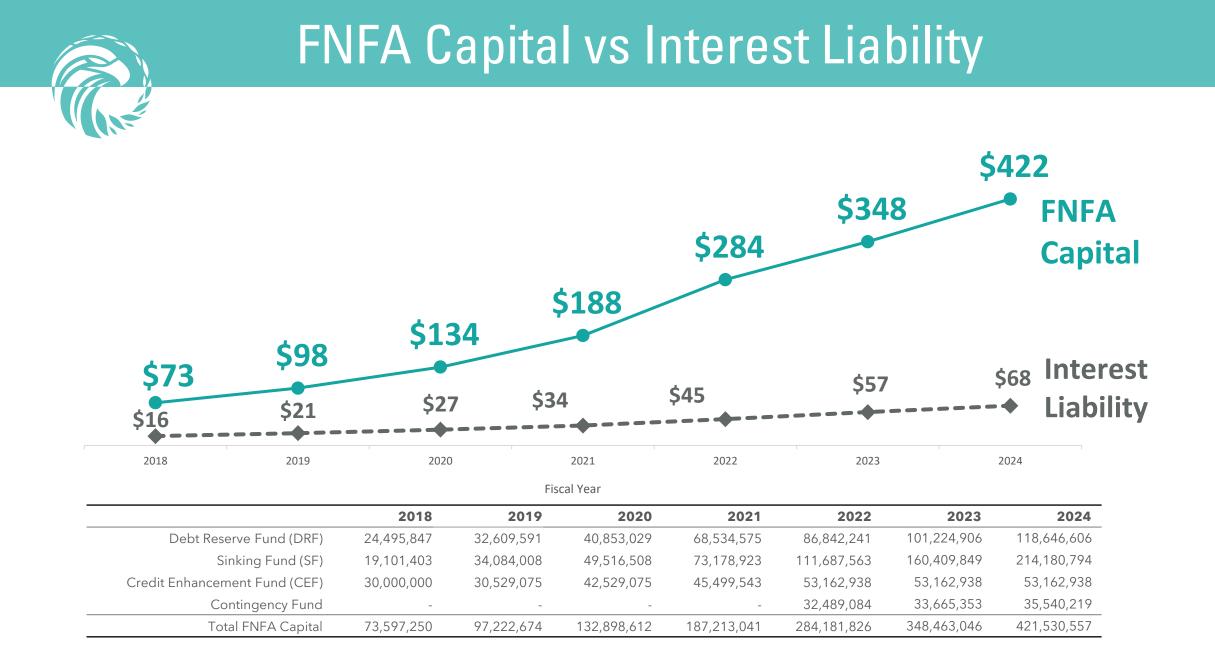

## Safeguards for Investors

- 1. FNFA's members are **Joint & Several** supporting annual debenture service payments.
- 2. FNFA's Act obligates the FNFA to **intercept the revenues** from the payor source (76% are Federal/Provincial).
- 3. DRF (**Debt Reserve Fund**): the Act obligates a 5% withholding from each loan issued.
- 4. CEF (Credit Enhancement Fund): Canada funded at \$53.2 M, backstops the Debt Reserve Fund.
- 5. NEW **Contingency Fund :** A further \$32.5M provided to FNFA from Canada. This Fund provides 0% loans, and are outside the normal FNFA loan programs. To protect against senior government actions impacting revenue streams (i.e., COVID).
- 6. Mandatory **sinking funds** for each debenture.
- 7. Debentures are "**pari passu**" backwards and forwards.
- 8. FNFA's Board must be **unanimous** in approving each new member's loan requests.
- 9. FNFA annually **monitors** (trend lines and ratio analysis) members' financial performance and revenue intercept, etc.
- 10. FNFA has **intervention rights** over each member should a loan service not occur (see Note 12 below).
- 11. Section 13 (b) of the Securitization of Other Revenues Regulations states "the rights and powers of the FMB (FNFA's sister organization) are to be read to include the power to act in place of the council of the First Nation (i) in relation to assets of the First Nation generating the other revenues, and (ii) ... to manage all other revenues of the First Nation".
- 12. Section 13(b) includes intervention over revenues not intercepted, and all future revenue streams.
  - 1. Members' 2023 audited financial statements showed Operating Surpluses of \$971M, and
  - 2. Non-intercepted revenues of an additional \$2,085M.