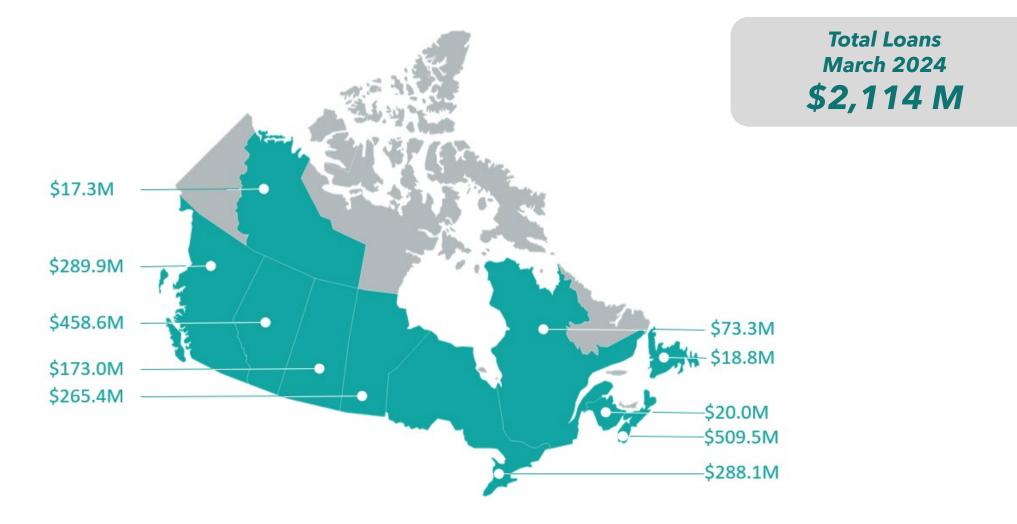

### Loan Portfolio: Distribution

As FNFA's loan portfolio has grown, our geographic distribution has also developed.